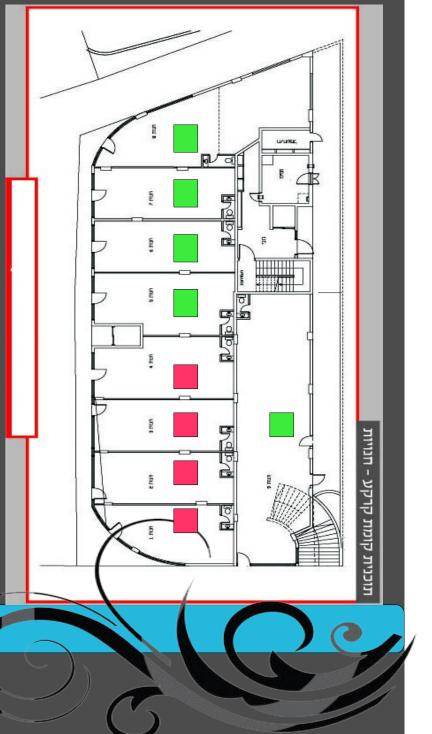

## **GROUND FLOOR**

(Street Level Access)

In quite possibly the busiest area for pedestrian traffic in the city, there is direct street level access to all 9 venues offering 44 -120 SQM.

Each venue offers the ability to be built in a 'loft' configuration to maximize product display area to almost double, and increase client accessibility. Bathroom facilities are included in each venue; floor to ceiling glass front for maximum exposure!

| Rented     |
|------------|
| 50.5 SQM   |
| 44.7 SQM   |
| 44.7 SQM   |
| 80.5 SQM   |
| 120/160 SQ |
|            |