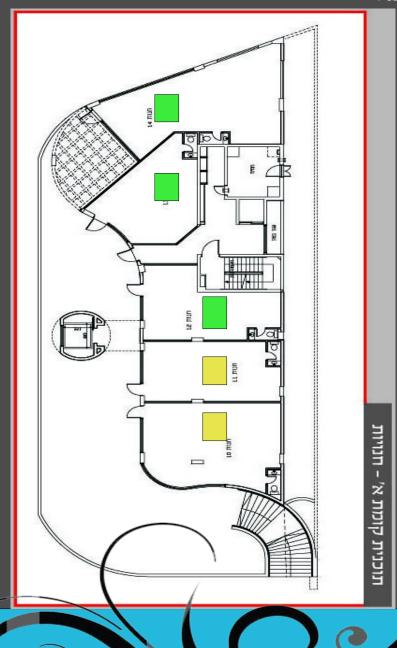

## FIRST FLOOR

(Stair & Elevator Access)

Venues on this level will enjoy visibility both near and far! The angled view to the busy streets permit maximum exposure for shop signage from several blocks away. This level offers an excellent opportunity for an outdoor based enterprise such as restaurant, ice cream parlor or coffee shop with an elegant balcony / gallery area.

As on the ground level, each venue offers the ability to be built in a 'loft' configuration to maximize product display area and increase client accessibility. Bathroom facilities are included in each venue; floor to ceiling glass front for maximum exposure!

VENUES 10-11 105 SQM VENUE 12 43.5 SQM VENUE 13 42.7 SQM VENUE 14 68.3 SQM

Professional Design and Construction Services
Provided on Request

**FRANCHISE** 

**AVAILABLE** 

**Exclusive Sales and Leasing Agents** 